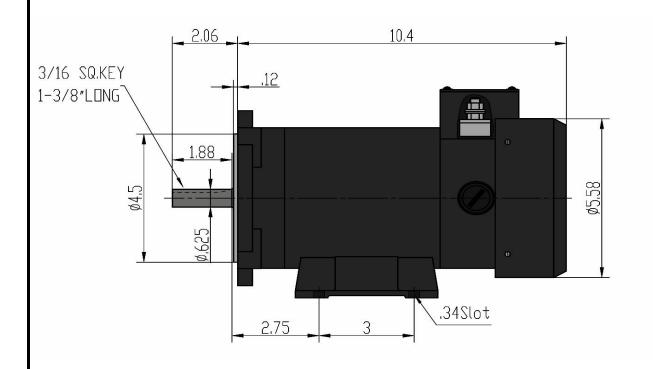

## Max Motion

| I | Customer i | ustomer is responsable in determining that MaxMotion product will fit/perform suitably in the intended application |         |       |        |       |         |           | Version: 1NIN |         | Revised: April 2020 |  |
|---|------------|--------------------------------------------------------------------------------------------------------------------|---------|-------|--------|-------|---------|-----------|---------------|---------|---------------------|--|
|   | HP         | RPM                                                                                                                | Voltage | Amps  | Const. | Frame | Insul.  | Torque    | P. Code       | Wgt lbs | Rated               |  |
|   | 0,5        | 1750                                                                                                               | 48Vdc   | 11,78 | TEFC   | 56C   | Class H | 18 in/lbs | K (SCR)       | 25      | IP45                |  |