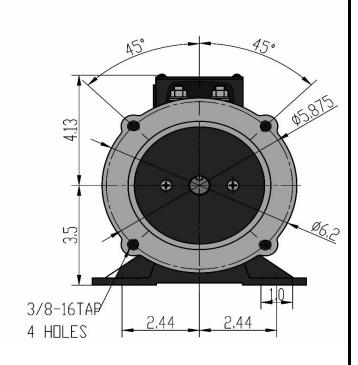

## Max Motion

| I | Customer i | ustomer is responsable in determining that MaxMotion product will fit/perform suitably in the intended application |         |       |        |       |         |           | Version: 1NIN |         | Revised: April 2020 |  |
|---|------------|--------------------------------------------------------------------------------------------------------------------|---------|-------|--------|-------|---------|-----------|---------------|---------|---------------------|--|
|   | HP         | RPM                                                                                                                | Voltage | Amps  | Const. | Frame | Insul.  | Torque    | P. Code       | Wgt lbs | Rated               |  |
|   | 0,5        | 1750                                                                                                               | 48Vdc   | 11,78 | TEFC   | 56C   | Class H | 18 in/lbs | K (SCR)       | 25      | IP45                |  |